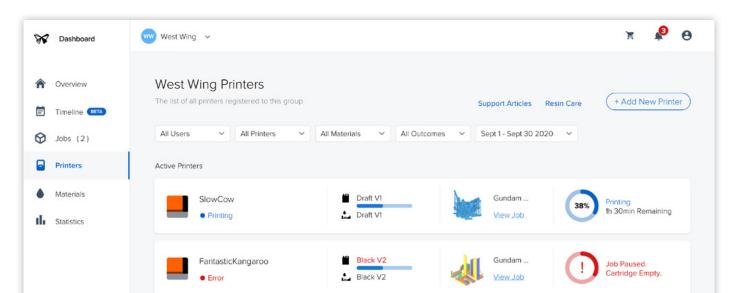

## A Robust 3D Printing Ecosystem

The Form 3BL works full time so you don't have to. Free, easy-to-use nesting software and automated post-processing options make custom manufacturing easy.

**Designed for Nonstop Throughput** 

The Form 3BL is thoughtfully designed to maintain ideal print conditions with minimal operator intervention.

Remotely monitor and inspect your fleet of printers with the online Dashboard.

The Light Processing Units, rollers, and optics window can be replaced in-house, with no external technician required, so you don't have to wait for a replacement printer if something goes wrong.