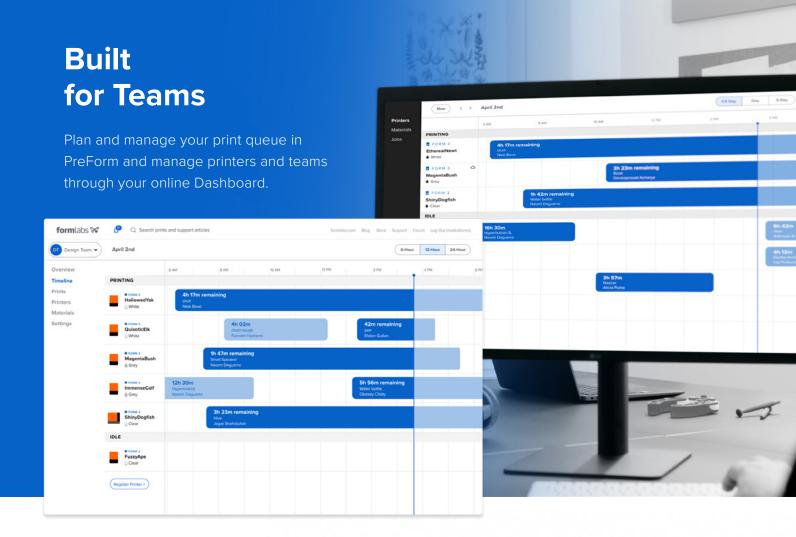

## A Robust 3D Printing Ecosystem

The Form 3BL works full time so you don't have to. Free, easy-to-use nesting software and automated post-processing options make custom manufacturing easy.

**Designed for Nonstop Throughput** 

The Form 3BL is thoughtfully designed to maintain ideal print conditions with minimal operator intervention.

Remotely monitor and inspect your fleet of printers with the online Dashboard.

The Light Processing Units, rollers, and optics window can be replaced in-house, with no external technician required, so you don't have to wait for a replacement printer if something goes wrong.