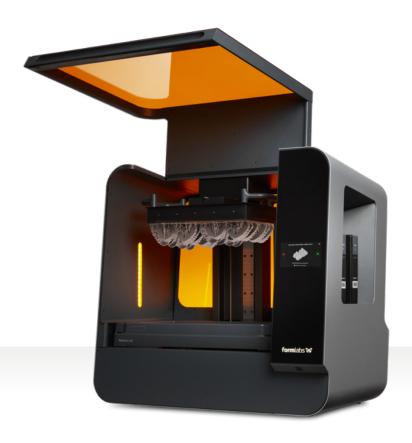

## Form 3BL

The New Standard for High Volume Dental 3D Printing

## Maximum Productivity, Minimum Intervention

With a large build volume of  $33.5 \times 20 \times 30$  cm ( $13.2 \times 7.9 \times 11.8$  in), the Form 3BL is ideal for dental labs looking for a robust, production-ready printer built on tried and tested Formlabs Dental technology.