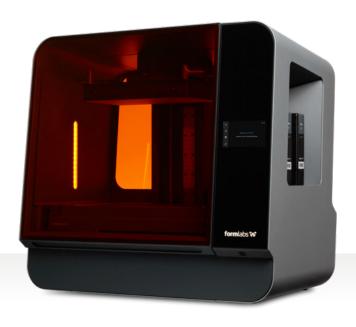

## Maximum Productivity, Minimum Intervention

With a large build volume of  $33.5 \times 20 \times 30$  cm ( $13.2 \times 7.9 \times 11.8$  in), the Form 3BL is ideal for dental labs looking for a robust, production-ready printer built on tried and tested Formlabs Dental technology.

## PERFECTIONISM THAT SCALES.

Two precision Light Processing Units (LPU) inside the printer achieve consistent accuracy and detail across the two halves of the build platform.

#### THE FORM 3BL IS IDEAL FOR

- Dental and orthodontic labs
- Manufacturing aligner models, occlusal guards, maxillofacial models, surgical guides, splints (soon), custom impression trays (soon)
- Minimum user interactions
- Printing large batches of parts
- Printing the same indication continuously

#### Form 3BL Build Platform

Spare build platforms speed up your workflow and allow for nonstop printing, for example, starting a new print while post-processing your previous part. The Form 3BL build platform holds full-size prints and has two side handles to easily transport your printed part.

#### Form 3BL Resin Tank

Low Force Stereolithography (LFS) $^{\text{m}}$  3D printing uses linear illumination and a flexible film tank to turn liquid resin into flawless parts. A key component of the LFS process, the strong dual-layer film at the bottom of the Form 3BL Resin Tank allows for a dynamic and precise print process, scaled up for high volume printing. Each resin tank includes a mixer and is designed to block extraneous UV light and allow for easy stacking.