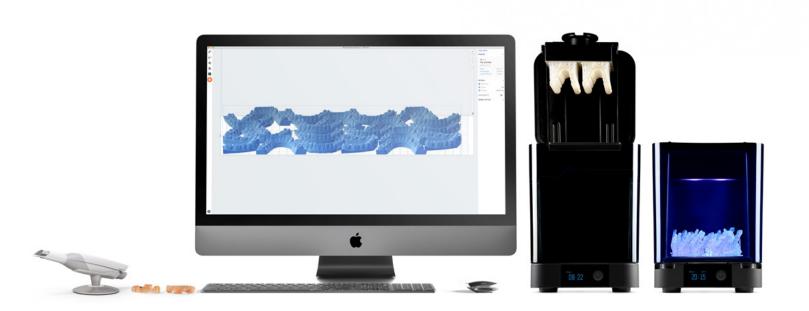

## A Robust 3D Printing Ecosystem

The Form 3BL works full time so you don't have to. Free, easy-to-use nesting software and automated post-processing options make custom manufacturing easy.

**Designed for Nonstop Throughput** 

Tested over millions of prints, PreForm automatically suggests optimal orientation, supports, and layout to save time during print setup.

### The Form 3BL Basic Package

Scale up your production with our robust and dependable large-format dental 3D printer, the Form 3BL. The Basic Package includes the essential tools required to start printing high-quality dental parts and biocompatible appliances.

#### **INCLUDES**

- 1 Form 3BL 3D Printer
- 1 Resin Tank
- 1 Build Platform
- 1 Finish Kit
   (Rinse Bucket and Cleaning Tools)
- Dental Service Plan (DSP)
- PreForm Software