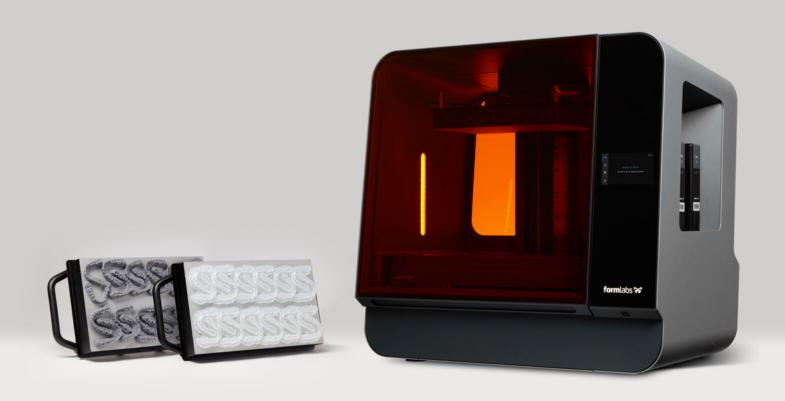

## Form 3BL

The New Standard for High Volume Dental 3D Printing

## Maximum Productivity, Minimum Intervention

With a large build volume of  $33.5 \times 20 \times 30$  cm ( $13.2 \times 7.9 \times 11.8$  in), the Form 3BL is ideal for dental labs looking for a robust, production-ready printer built on tried and tested Formlabs Dental technology.

#### **CAPACITY ON THE FORM 3BL**

- Up to 24 models per print in ~2.5 hours and over 95 models in an 8-hour day, including an overnight print, with only four interactions at 200 microns layer height settings.
- Print up to 52 models vertically in one build platform at 100 microns layer height settings (coming soon).

Printed using Draft Resin at 100 microns (left) and 200 microns (right) layer height, the technology behind the Form 3BL produces smooth and refined orthodontic models. The appliances made from these models are of the highest quality and have optimal fit.