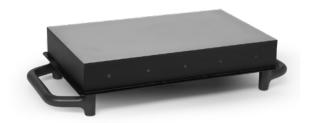

#### Form 3BL Build Platform

Spare build platforms speed up your workflow and allow for nonstop printing, for example, starting a new print while post-processing your previous part. The Form 3BL build platform holds full-size prints and has two side handles to easily transport your printed part.