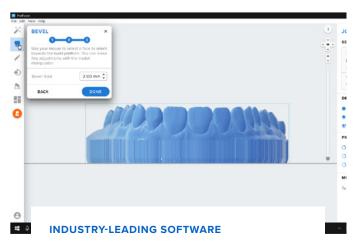

Tested over millions of prints, PreForm automatically suggests optimal orientation, supports, and layout to save time during print setup.