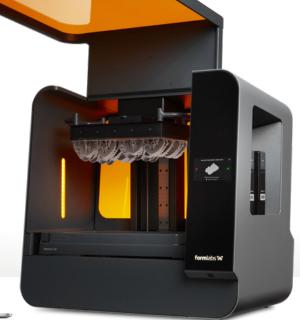

## Form 3BL

The New Standard for High Volume Dental 3D Printing

## Maximum Productivity, Minimum Intervention

With a large build volume of  $33.5 \times 20 \times 30$  cm ( $13.2 \times 7.9 \times 11.8$  in), the Form 3BL is ideal for dental labs looking for a robust, production-ready printer built on tried and tested Formlabs Dental technology.

## DESIGNED FOR NONSTOP THROUGHPUT.

The Form 3BL is thoughtfully designed to maintain ideal print conditions with minimal operator intervention.

## PERFECTIONISM THAT SCALES.

Two precision Light Processing Units (LPU) inside the printer achieve consistent accuracy and detail across the two halves of the build platform.