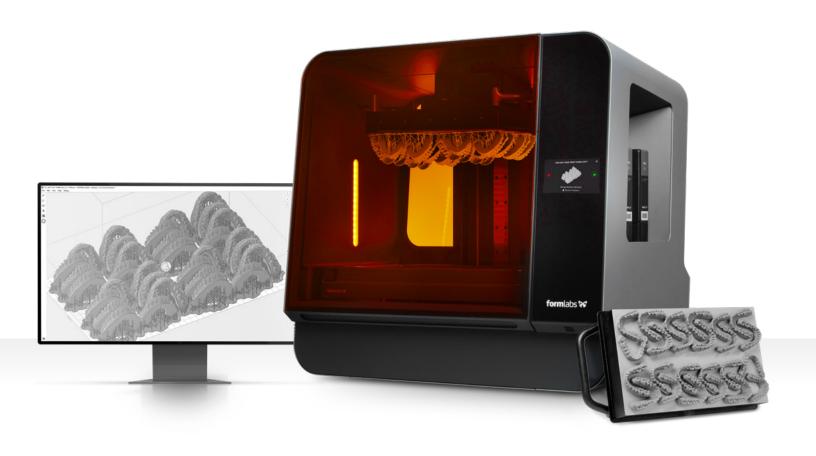

## Form 3BL

The New Standard for High Volume Dental 3D Printing

## Maximum Productivity, Minimum Intervention

With a large build volume of  $33.5 \times 20 \times 30$  cm ( $13.2 \times 7.9 \times 11.8$  in), the Form 3BL is ideal for dental labs looking for a robust, production-ready printer built on tried and tested Formlabs Dental technology.

#### **CAPACITY ON THE FORM 3BL**

- Up to 24 models per print in ~2.5 hours and over 95 models in an 8-hour day, including an overnight print, with only four interactions at 200 microns layer height settings.
- Print up to 52 models vertically in one build platform at 100 microns layer height settings (coming soon).

Printed using Draft Resin at 100 microns (left) and 200 microns (right) layer height, the technology behind the Form 3BL produces smooth and refined orthodontic models. The appliances made from these models are of the highest quality and have optimal fit.