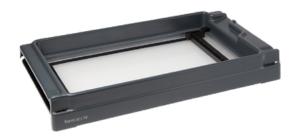

#### Form 3BL Resin Tank

Low Force Stereolithography (LFS) $^{\text{m}}$  3D printing uses linear illumination and a flexible film tank to turn liquid resin into flawless parts. A key component of the LFS process, the strong dual-layer film at the bottom of the Form 3BL Resin Tank allows for a dynamic and precise print process, scaled up for high volume printing. Each resin tank includes a mixer and is designed to block extraneous UV light and allow for easy stacking.

Formlabs Dental recommends purchasing one tank for each material you are planning to use, understanding that unused resin can be stored in the tank in between use. Tanks wear over time and are considered consumables. Tank lifetime depends on which resin is being used.