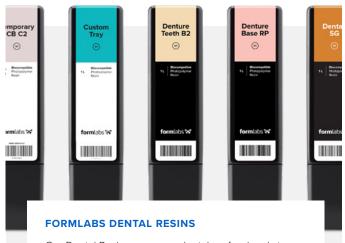

## Part of the Formlabs Dental Ecosystem

The Form 3BL is designed to integrate with existing dental workflows and Formlabs Dental products as seamlessly as possible, so you can quickly adapt to high volume dental 3D printing.

Our Dental Resins empower dental professionals to rapidly manufacture aligner models, surgical guides, and other indications. The Form 3BL uses the same resin cartridges as the Form 2 and Form 3B, but is designed to hold two cartridges at once to account for the larger print volume.