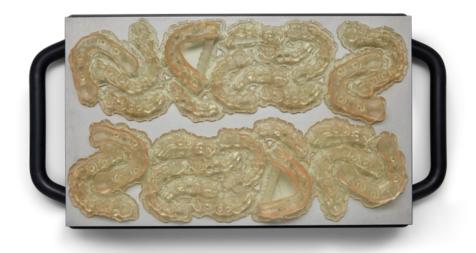

#### **Orthodontic Models**

Produce orthodontic models for clear aligners and retainers at scale.

#### **CAPACITY ON THE FORM 3BL**

- Up to 24 models per print in ~2.5 hours and over 95 models in an 8-hour day, including an overnight print, with only four interactions at 200 microns layer height settings.
- Print up to 52 models vertically in one build platform at 100 microns layer height settings (coming soon).

Printed using Draft Resin at 100 microns (left) and 200 microns (right) layer height, the technology behind the Form 3BL produces smooth and refined orthodontic models. The appliances made from these models are of the highest quality and have optimal fit.