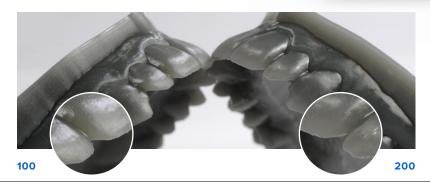

Printed using Draft Resin at 100 microns (left) and 200 microns (right) layer height, the technology behind the Form 3BL produces smooth and refined orthodontic models. The appliances made from these models are of the highest quality and have optimal fit.