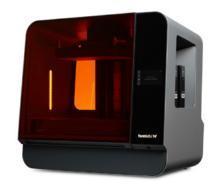

## Form 3BL

The New Standard for High Volume Dental 3D Printing

## Maximum Productivity, Minimum Intervention

With a large build volume of  $33.5 \times 20 \times 30$  cm ( $13.2 \times 7.9 \times 11.8$  in), the Form 3BL is ideal for dental labs looking for a robust, production-ready printer built on tried and tested Formlabs Dental technology.

#### THE FORM 3BL IS IDEAL FOR

- Dental and orthodontic labs
- Manufacturing aligner models, occlusal guards, maxillofacial models, surgical guides, splints (soon), custom impression trays (soon)
- Minimum user interactions
- Printing large batches of parts
- Printing the same indication continuously