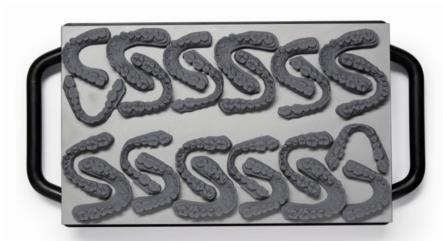

#### **Orthodontic Models**

Produce orthodontic models for clear aligners and retainers at scale.

#### **CAPACITY ON THE FORM 3BL**

- Up to 24 models per print in ~2.5 hours and over 95 models in an 8-hour day, including an overnight print, with only four interactions at 200 microns layer height settings.
- Print up to 52 models vertically in one build platform at 100 microns layer height settings (coming soon).

Printed using Draft Resin at 100 microns (left) and 200 microns (right) layer height, the technology behind the Form 3BL produces smooth and refined orthodontic models. The appliances made from these models are of the highest quality and have optimal fit.